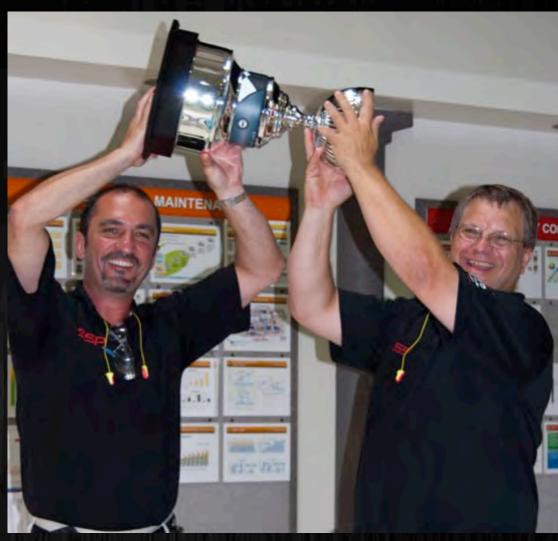

Plant Manager Rob Sciabolt and UNIV Local 1364 President Bob Stuglin pened more than 40 Sterling Stamping leaders suthered assemd the WCM Colonies (a) WCM communications area in the plant) on July 18 to recognize the cross-functions advanced katters team. The group consisted of more than 20 individuals, including nagement, engineers and WCM Pillar leads, as well as Local 1264 production and skilled trade employees

Zhako Shijkevic and Grant Plugge raise the cop.

rings by the Chrysler Group to date

During the calebration, Scaboli and Stuglin personally thanked citch and reidual on the town. To further contractionate the accomplishment and enhance the plant's commitment to furnity occurs, the Sterling

With sixings of almost \$1 million. the advanced knows

tours doserves the highest level of room; nation," Souboli said. "This morni accomplishment included the level of detail needed to solve an issue for our contents Without the use of our WCM advanced tools, process point analysis and proper pace and rigor, the true root came would not have been discovered. I appreciate the individual skills each surplayer brought to the team and I am truly proud of the hask work that led to these amount results."