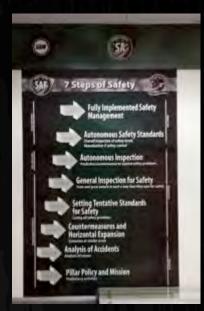

# SEVEN STEPS OF QUALITY MAINTENANCE Improvement of zero scrap conditions Check conditions for zero scraps Definition of zero scrap condition Attack against the main causes of chronic defects Cause-and-effect analysis of chronic defects First restoring of the ub angual conditions

Definition of current conditions