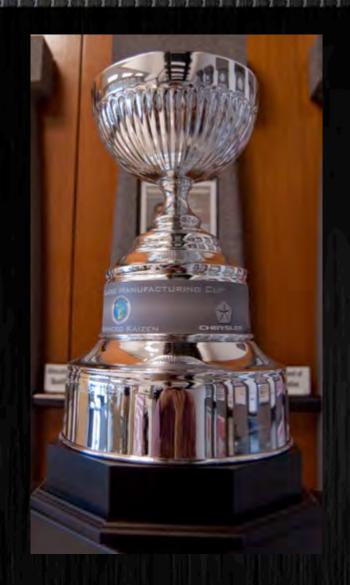

# SSP Major Kaizen Trophy

Startigung town also introduced the adranced katten trophy The trophy, similar to the National Hockey Lougue's Stanley Cup. serves as a permanent record of the kaises number, date and cost strop cahed outs the trople's chalice