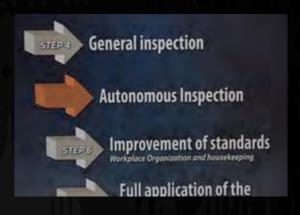

# SEVEN STEPS OF QUALITY MAINTENANCE Improvement of zero scrap conditions Check conditions for zero scraps Definition of zero scrap condition Attack against the main causes of chronic defects Cause-and-effect analysis of chronic defects First restoring of the ub angual conditions

Definition of current conditions