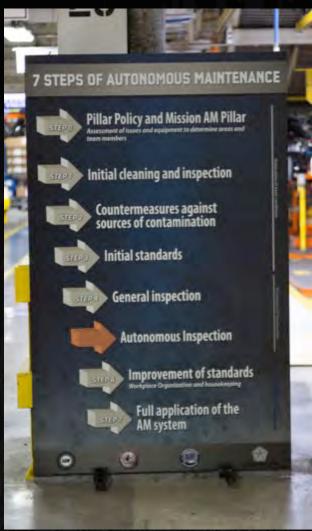

# SEVEN STEPS OF QUALITY MAINTENANCE Improvement of zero scrap conditions Check conditions for zero scraps Definition of zero scrap condition Attack against the main causes of chronic defects Cause-and-effect analysis of chronic defects First restoring of the ub angual conditions

Definition of current conditions